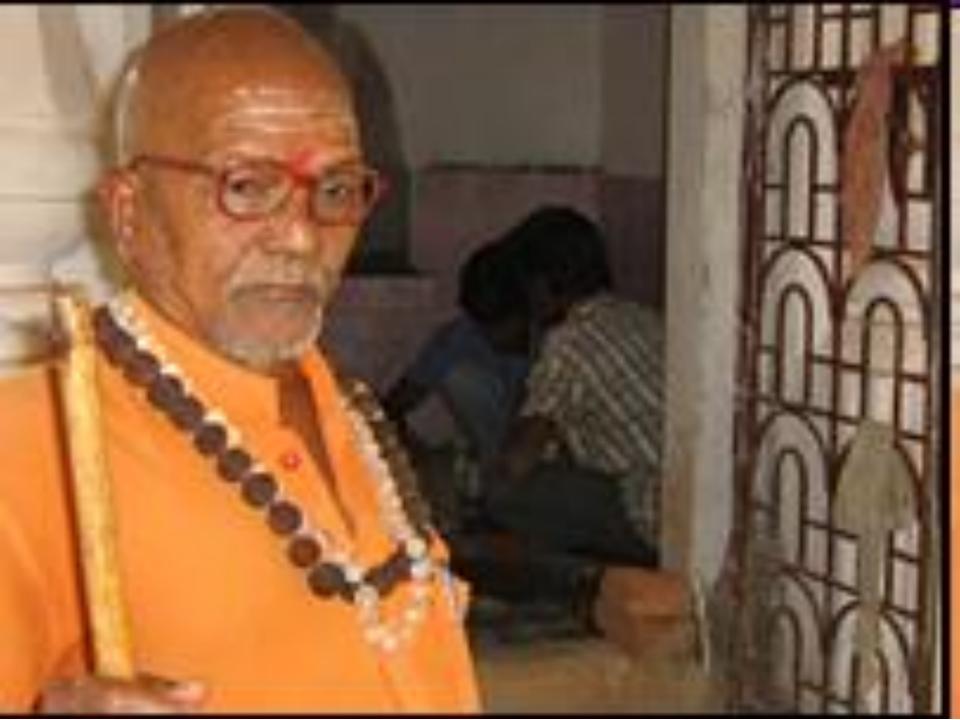

## MURDER OF 83 YEAR OLD SWAMI LAXMANANDA ON KRISHNA JANMASHTAMI DAY AUGUST 23<sup>RD</sup>, 2008

MASTER MINDED BY RADHAKANT
NAYAK, RAJYA SABHA MEMBER IN SONIA
CONGRESS & CHIEF OF CHRISITAN
MISSIONARY ORGANIZATION 'WORLD
VISION'