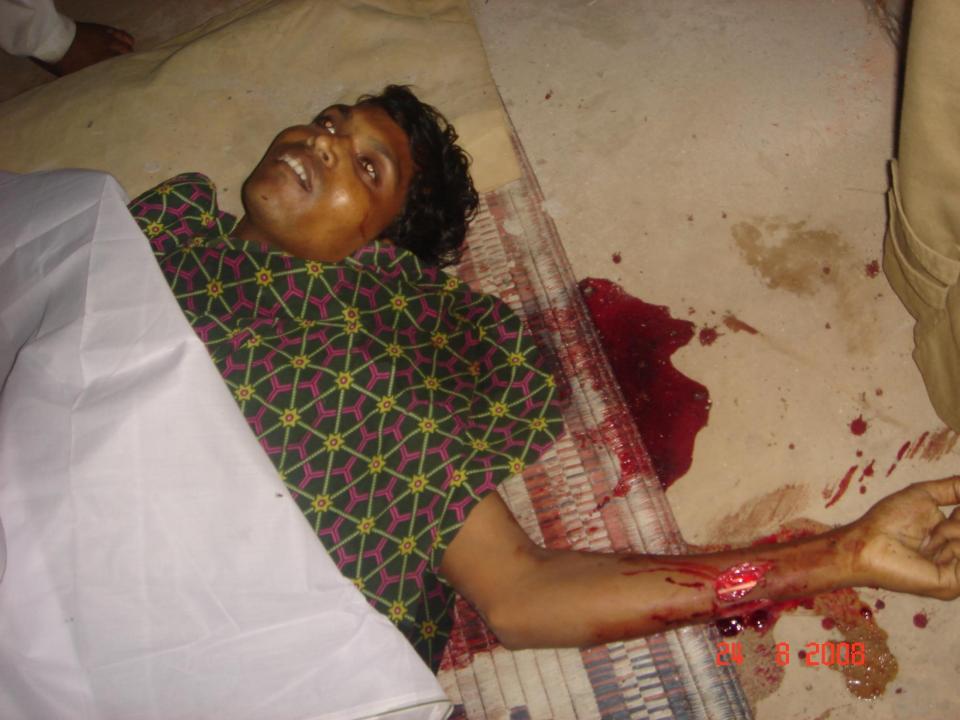

## MURDER OF 83 YEAR OLD SWAMI LAXMANANDA ON KRISHNA JANMASHTAMI DAY AUGUST 23<sup>RD</sup>, 2008

MASTER MINDED BY RADHAKANT
NAYAK, RAJYA SABHA MEMBER IN SONIA
CONGRESS & CHIEF OF CHRISITAN
MISSIONARY ORGANIZATION 'WORLD
VISION'