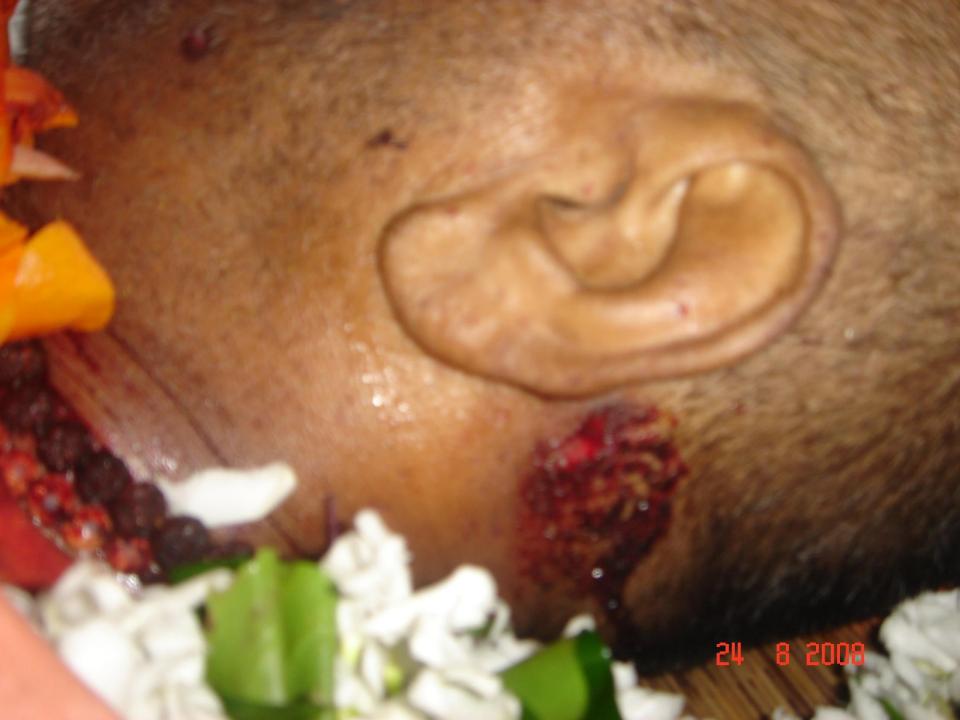

## MURDER OF 83 YEAR OLD SWAMI LAXMANANDA ON KRISHNA JANMASHTAMI DAY AUGUST 23<sup>RD</sup>, 2008

MASTER MINDED BY RADHAKANT
NAYAK, RAJYA SABHA MEMBER IN SONIA
CONGRESS & CHIEF OF CHRISITAN
MISSIONARY ORGANIZATION 'WORLD
VISION'