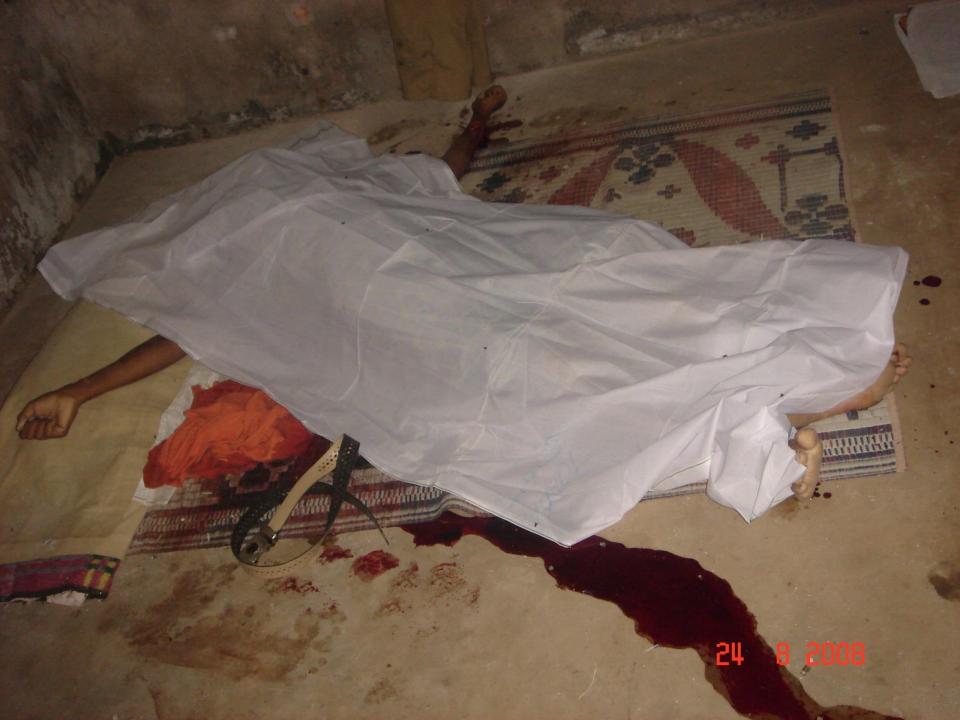

## MURDER OF 83 YEAR OLD SWAMI LAXMANANDA ON KRISHNA JANMASHTAMI DAY AUGUST 23<sup>RD</sup>, 2008

MASTER MINDED BY RADHAKANT
NAYAK, RAJYA SABHA MEMBER IN SONIA
CONGRESS & CHIEF OF CHRISITAN
MISSIONARY ORGANIZATION 'WORLD
VISION'