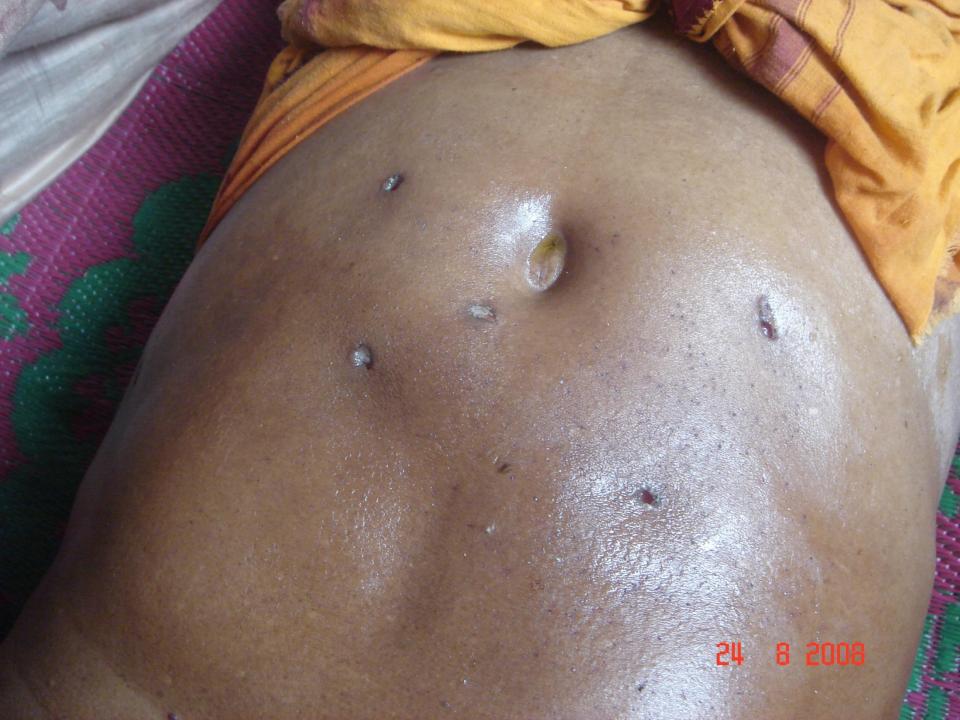

## MURDER OF 83 YEAR OLD SWAMI LAXMANANDA ON KRISHNA JANMASHTAMI DAY AUGUST 23<sup>RD</sup>, 2008

MASTER MINDED BY RADHAKANT
NAYAK, RAJYA SABHA MEMBER IN SONIA
CONGRESS & CHIEF OF CHRISITAN
MISSIONARY ORGANIZATION 'WORLD
VISION'