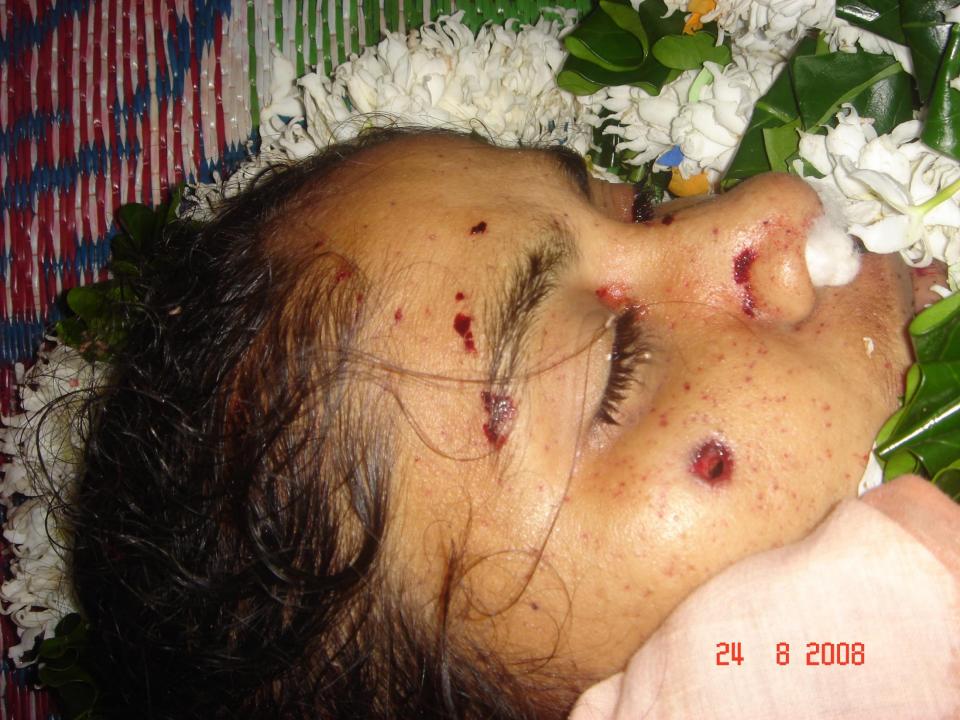

## MURDER OF 83 YEAR OLD SWAMI LAXMANANDA ON KRISHNA JANMASHTAMI DAY AUGUST 23<sup>RD</sup>, 2008

MASTER MINDED BY RADHAKANT
NAYAK, RAJYA SABHA MEMBER IN SONIA
CONGRESS & CHIEF OF CHRISITAN
MISSIONARY ORGANIZATION 'WORLD
VISION'