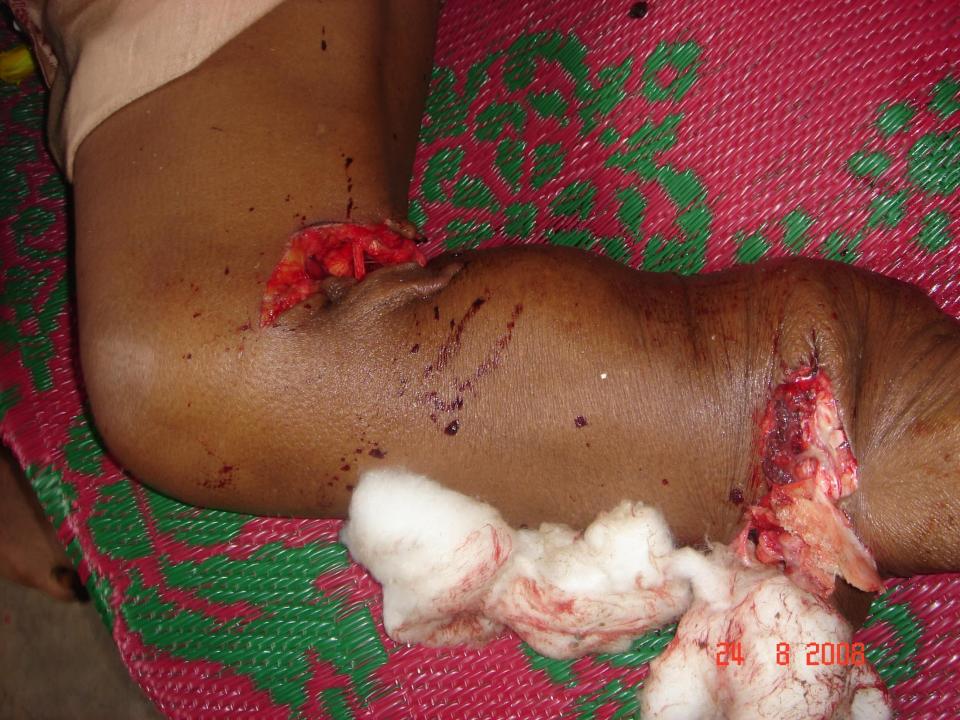

## MURDER OF 83 YEAR OLD SWAMI LAXMANANDA ON KRISHNA JANMASHTAMI DAY AUGUST 23<sup>RD</sup>, 2008

MASTER MINDED BY RADHAKANT
NAYAK, RAJYA SABHA MEMBER IN SONIA
CONGRESS & CHIEF OF CHRISITAN
MISSIONARY ORGANIZATION 'WORLD
VISION'