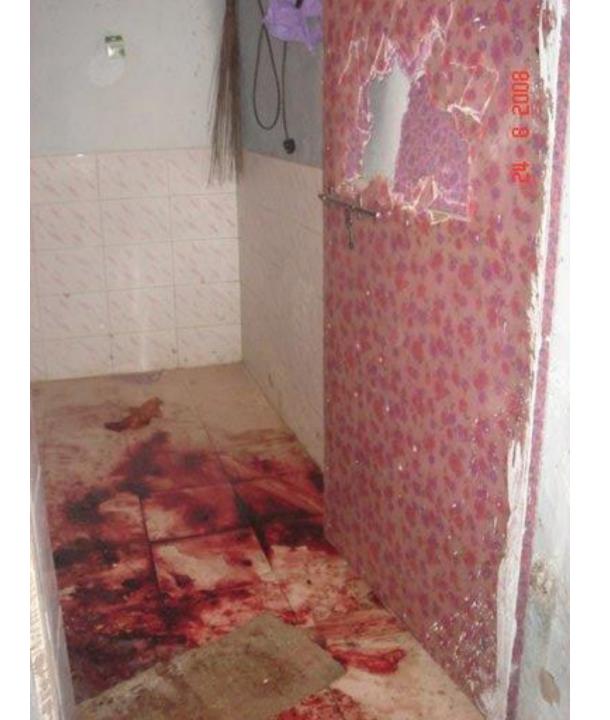

## MURDER OF 83 YEAR OLD SWAMI LAXMANANDA ON KRISHNA JANMASHTAMI DAY AUGUST 23<sup>RD</sup>, 2008

MASTER MINDED BY RADHAKANT
NAYAK, RAJYA SABHA MEMBER IN SONIA
CONGRESS & CHIEF OF CHRISITAN
MISSIONARY ORGANIZATION 'WORLD
VISION'