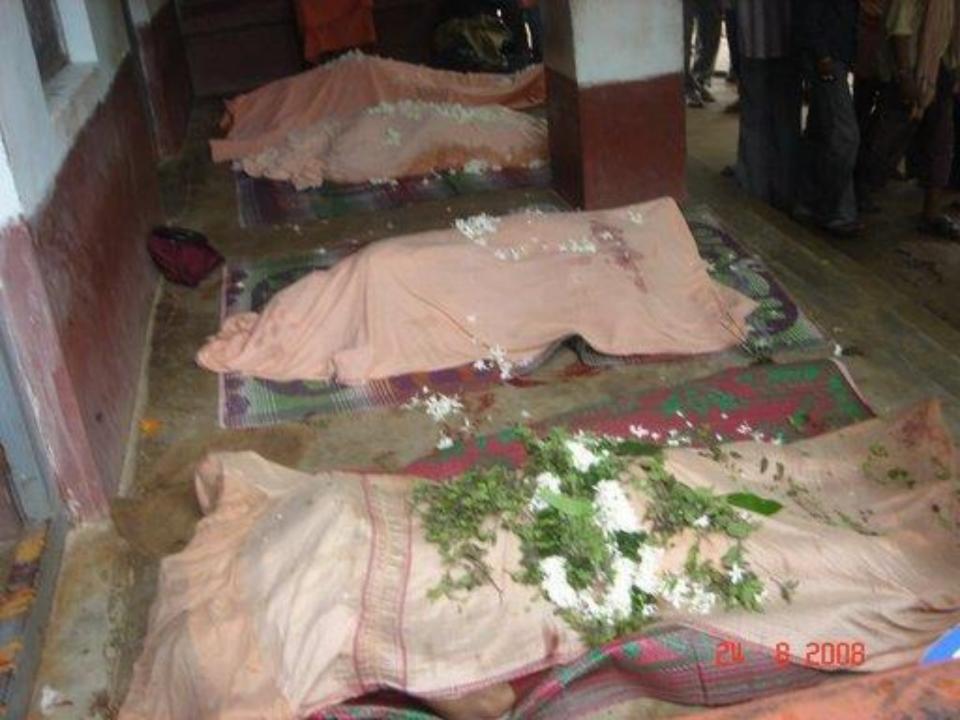

## MURDER OF 83 YEAR OLD SWAMI LAXMANANDA ON KRISHNA JANMASHTAMI DAY AUGUST 23<sup>RD</sup>, 2008

MASTER MINDED BY RADHAKANT
NAYAK, RAJYA SABHA MEMBER IN SONIA
CONGRESS & CHIEF OF CHRISITAN
MISSIONARY ORGANIZATION 'WORLD
VISION'