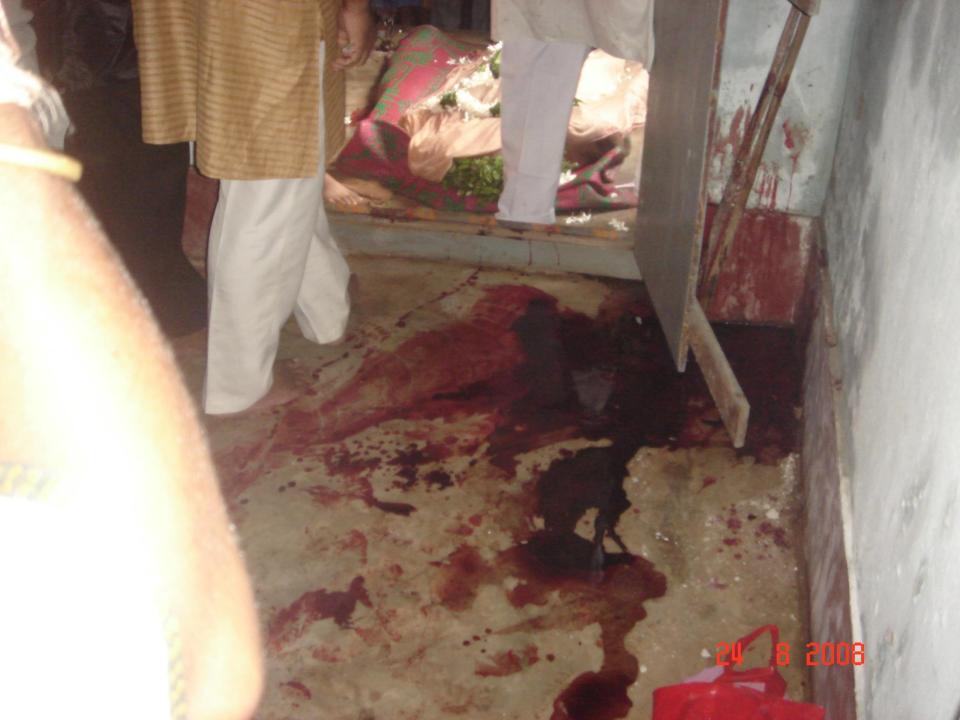

## MURDER OF 83 YEAR OLD SWAMI LAXMANANDA ON KRISHNA JANMASHTAMI DAY AUGUST 23<sup>RD</sup>, 2008

MASTER MINDED BY RADHAKANT
NAYAK, RAJYA SABHA MEMBER IN SONIA
CONGRESS & CHIEF OF CHRISITAN
MISSIONARY ORGANIZATION 'WORLD
VISION'