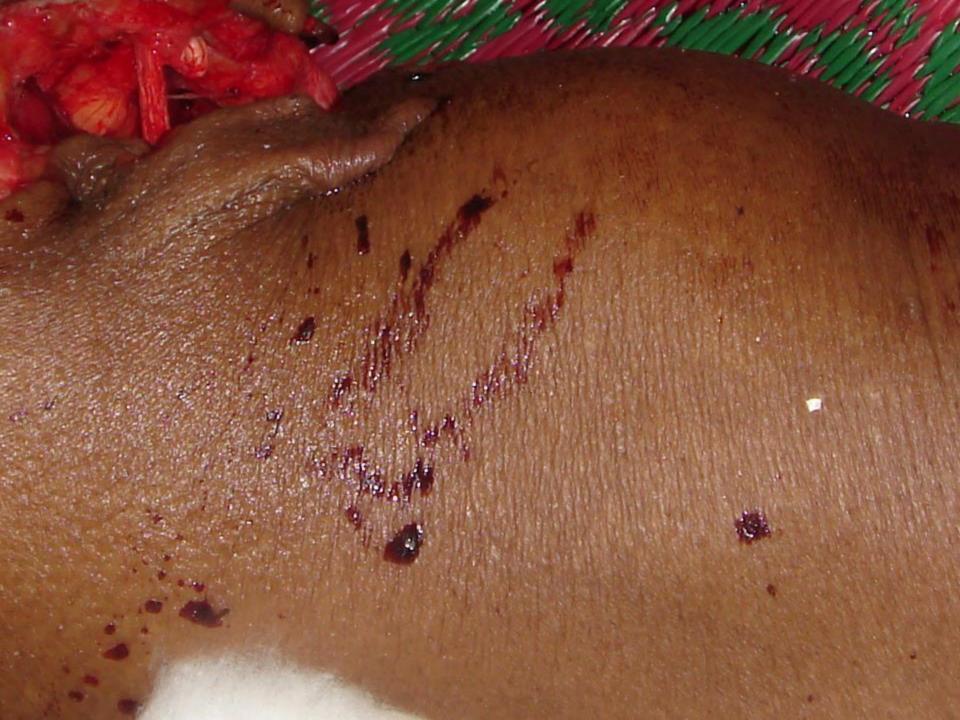

## MURDER OF 83 YEAR OLD SWAMI LAXMANANDA ON KRISHNA JANMASHTAMI DAY AUGUST 23<sup>RD</sup>, 2008

MASTER MINDED BY RADHAKANT
NAYAK, RAJYA SABHA MEMBER IN SONIA
CONGRESS & CHIEF OF CHRISITAN
MISSIONARY ORGANIZATION 'WORLD
VISION'