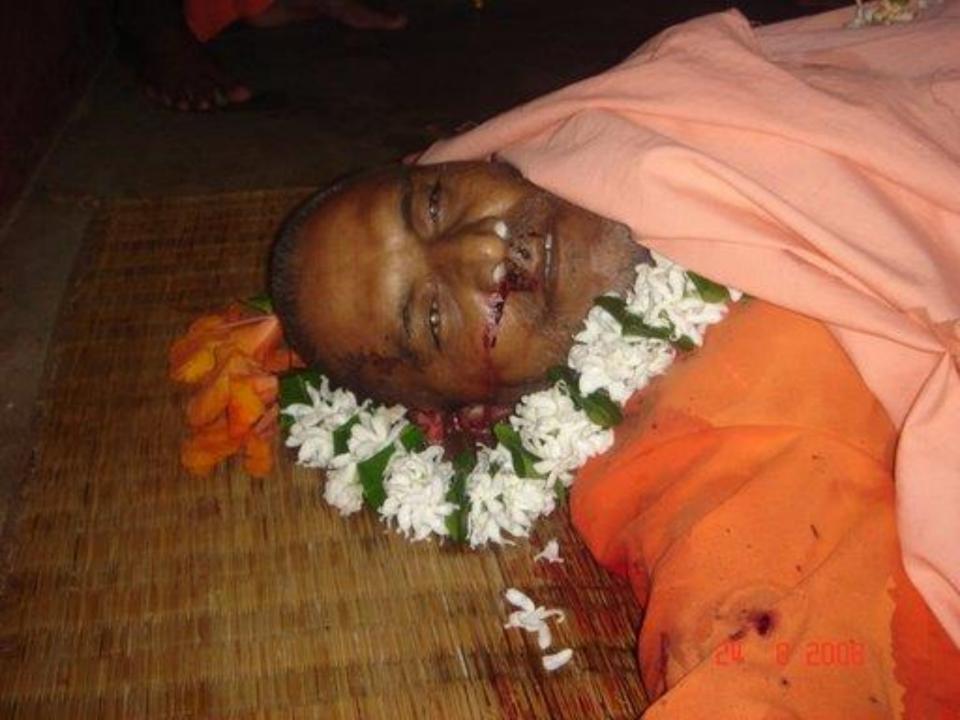

## MURDER OF 83 YEAR OLD SWAMI LAXMANANDA ON KRISHNA JANMASHTAMI DAY AUGUST 23<sup>RD</sup>, 2008

MASTER MINDED BY RADHAKANT
NAYAK, RAJYA SABHA MEMBER IN SONIA
CONGRESS & CHIEF OF CHRISITAN
MISSIONARY ORGANIZATION 'WORLD
VISION'