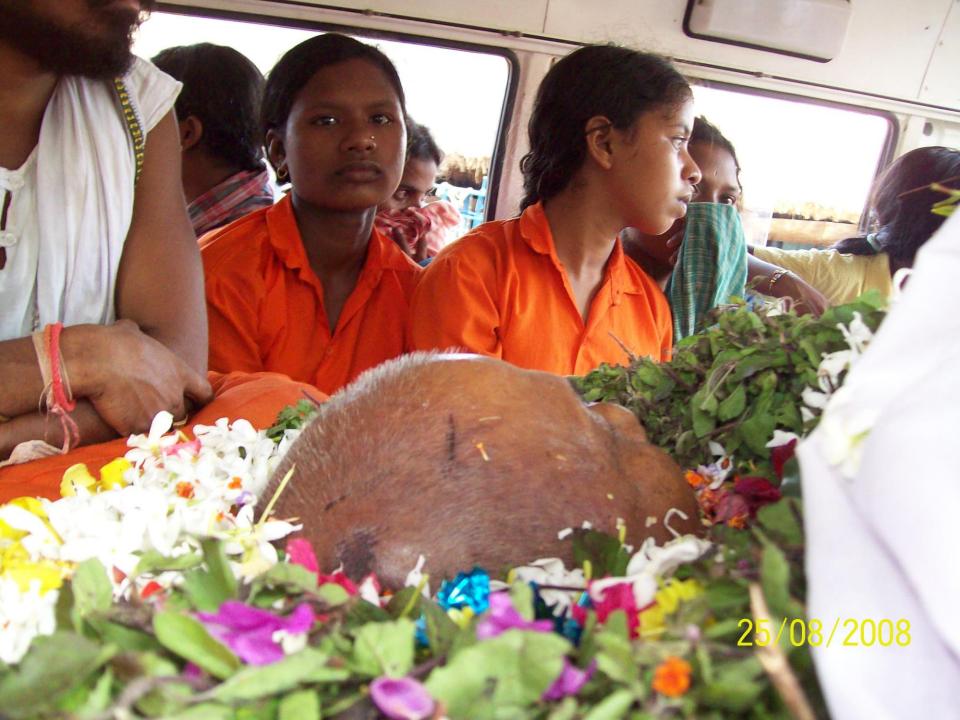

## MURDER OF 83 YEAR OLD SWAMI LAXMANANDA ON KRISHNA JANMASHTAMI DAY AUGUST 23<sup>RD</sup>, 2008

MASTER MINDED BY RADHAKANT
NAYAK, RAJYA SABHA MEMBER IN SONIA
CONGRESS & CHIEF OF CHRISITAN
MISSIONARY ORGANIZATION 'WORLD
VISION'