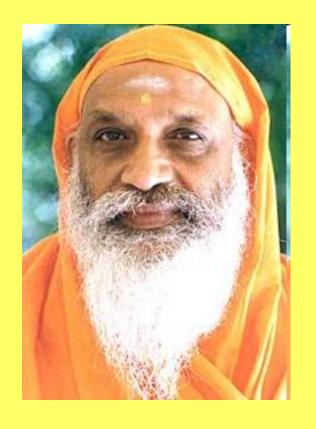

## MURDER OF 83 YEAR OLD SWAMI LAXMANANDA ON KRISHNA JANMASHTAMI DAY AUGUST 23<sup>RD</sup>, 2008

MASTER MINDED BY RADHAKANT
NAYAK, RAJYA SABHA MEMBER IN SONIA
CONGRESS & CHIEF OF CHRISITAN
MISSIONARY ORGANIZATION 'WORLD
VISION'

Warning: Graphical Images

Church Planning document on May 25<sup>th</sup>, 2008 where it was resolved to assassinate 83 years old Swami Laxmananda ji on Krishna Janmashtami day (in Oriya) after 8 previous unsuccessful attempts